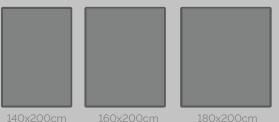

## Packaging\*

168 x 64 x 4cm - 15kg (Headboard) 205 x 14 x 10cm - 10,5kg (Bed frame) 95 x 33 x 11cm - 17kg (Slats, legs & fasteners)

- \* Assembly required.
- \* Final dimensions vary by exact size of bed. Example: 160x200cm