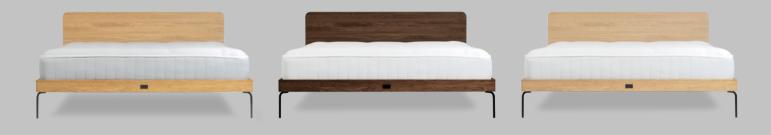

## Materials:

Frame: Natural solid oak, oiled (transparent, light, dark), cold rolled steel support beams (black).

Headboard: Natural solid oak, oiled.

Legs: Cold rolled steel (Black - powder coated).
Optional straight steel and wooden legs available.