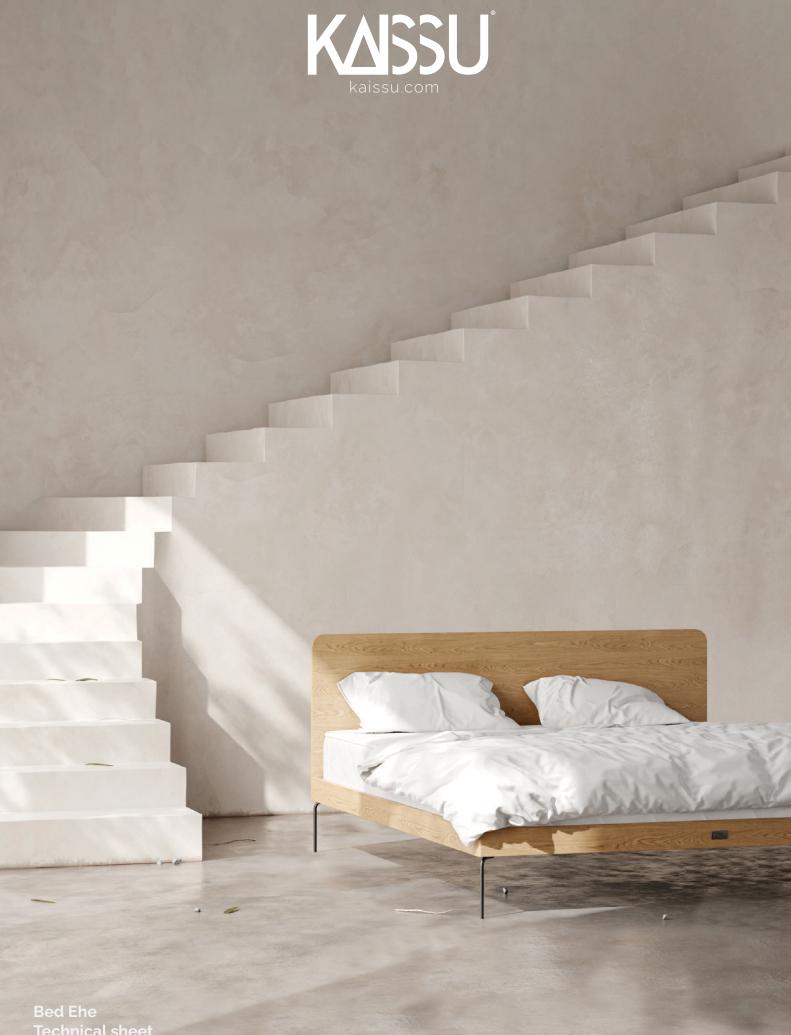

## Bed Ehe

## Description

A stunningly beautiful and truly minimalist bed with exquisite airiness. Fine lines and uncomplicated design give this bed an evident feel of easy-going elegance.

For a bold finishing touch, warm materials like wood are paired with sturdy metal. Both strong materials give this bed a durable support while contrasts create visual interest and excitement.