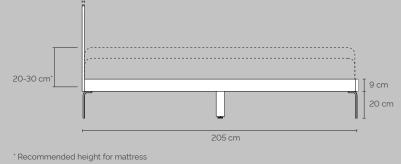

Ehe bed can be customized with a textile headboard cover of your choice.

Weight limit: 250kg (plus a mattress up to 50kg)

Side view