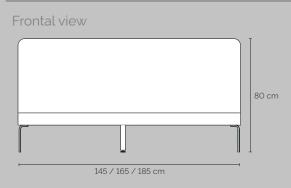

Ehe bed can be customized with a textile headboard cover of your choice.

Weight limit: 250kg (plus a mattress up to 50kg)

Side view