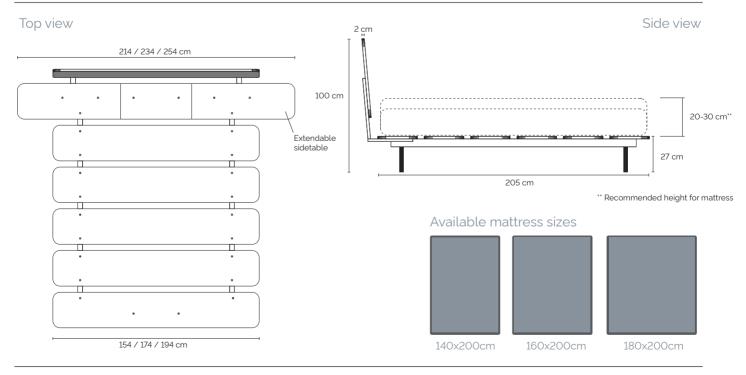

## Packaging\*

178 x 65 x 5cm - 15,5kg (Headboard) 178 x 33 x 7cm - 18kg (Platform boards) x2 190 x 14 x 10cm -19,5kg (Bed frame) 59 x 40 x 15cm - 6kg (Legs & fittings)

\* Assembly required. \* Sizes for 160x200cm bed. Final dimensions vary by excact size.

A simple, yet exquisite platform bed, in which Scandinavian materials and colours meet Japanese aesthetics. This solid birch wood bed in a natural finish has a strong metal frame.

For more comfort a headboard with 5 degree angle can be added. Extendable side tables can be pushed together to the same width as the rest of the bed.