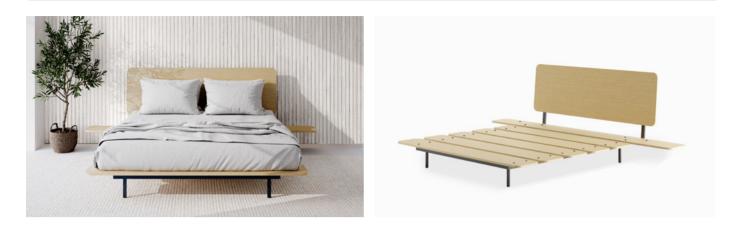

A simple, yet exquisite platform bed, in which Scandinavian materials and colours meet Japanese aesthetics. This solid birch wood bed in a natural finish has a strong metal frame.

For more comfort a headboard with 5 degree angle can be added. Extendable side tables can be pushed together to the same width as the rest of the bed.