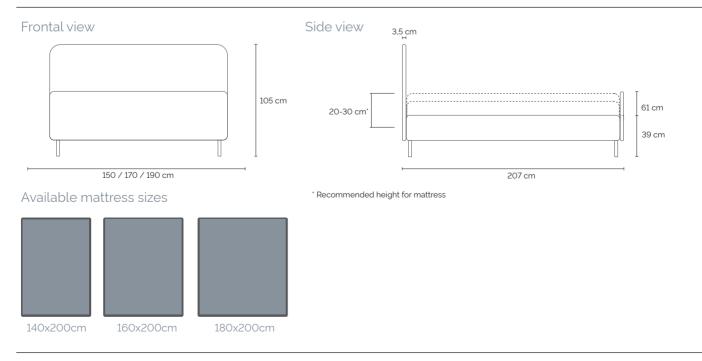

|
| * Assembly required.<br>* Final dimensions vary by exact size of bed. Example: 160x200cm                                     |                                                                                                                                                                                                                                                                                                                                                                                                         |